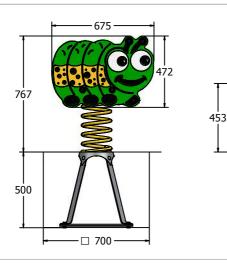

## Supply Method

Caterpillar Assembly Assembled with Fixing Pack & Instructions

400mm Spring Assembly Fully Assembled

**Ground Anchor** Loose Components with Fixing Pack & Instructions

Age Range:

Largest Part: Caterpillar Assembly - 472x 675 x 394mm

Heaviest Part: Spring Assembly 20 Kg approx. 34 Kg approx.

Total Weight: FFH (Free Fall Height)

453mm

Surfacing: 1m from extremes of equipment with a Critical Fall Height in excess of 453mm Inspection Schedule **Inspection Frequency** Visual **Every Month** Functionality **Every Month** Comprehensive Every 6 Months

394 320

Foundation back-filled