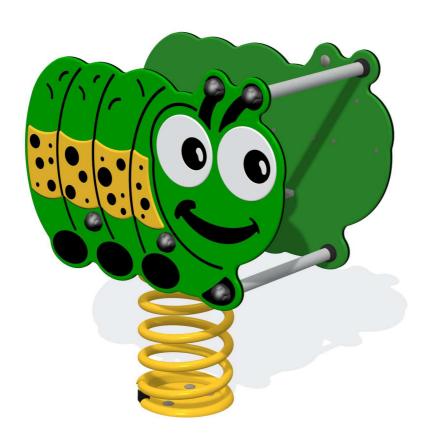

## FS2015 - Sit-In Caterpillar Spring Rocker

High Quality Steel Spring

Smooth Polydek Seat

Designed to British & European Standard BS EN 1176

## Supply Method

Caterpillar Assembly Assembled with Fixing Pack & Instructions

400mm Spring Assembly Fully Assembled

**Ground Anchor** Loose Components with Fixing Pack & Instructions

Age Range:

Largest Part: Caterpillar Assembly - 472x 675 x 394mm

Material: Design Panel - High Density Polyethylene (HDPE) with orange peel texture finish

Spring & Brackets - Powder coated steel **Ground Anchor** - Galvanised steel

Colour Choices: Design Panel - Broad selection available, visit the website below for further details